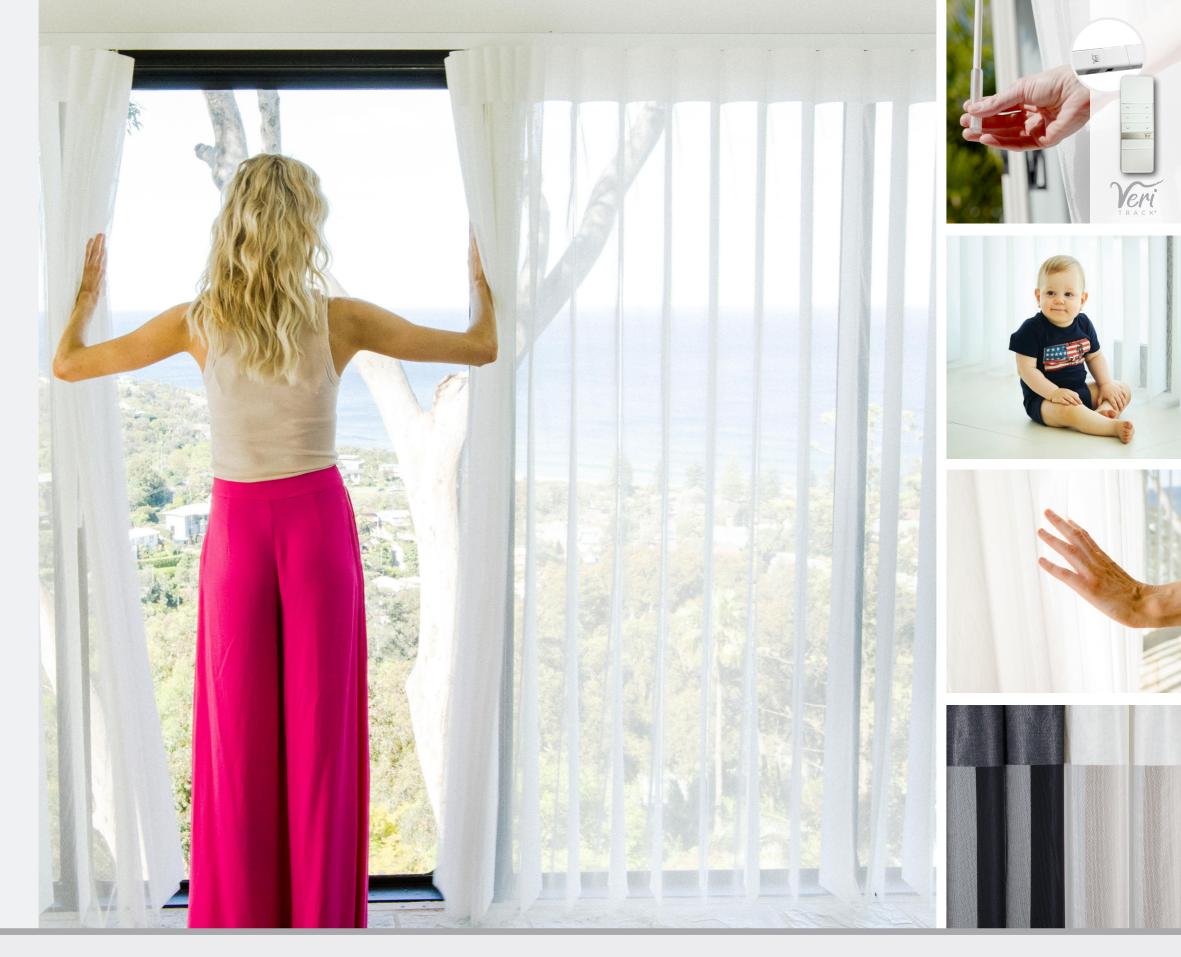

## Discover a better way of living.

Veri Shades<sup>®</sup> are the latest revolutionary window furnishings range that combines the sophisticated elegance, softness and style of curtains with the versatility of blinds.

The unique patented design is made from a soft, yet durable fabric that hangs luxuriously like curtains, while the supple folds operate like blinds to provide privacy, superior light filtering and airflow control.

There are no weights or chains to worry about, so you can walk through Veri Shades® freely - whether they're open or closed. Their multi-faceted, functionality, durability, easy care, low maintenance and chic classy styling make them perfect for any home or office environment. The two sided individual folds transition from translucent to opaque at the simple turn of a wand.

Veri Shades<sup>®</sup> are child and pet safe and are available in a variety of high quality, stylish fabrics, colours and sizes to suit any space or décor.

Talk to your Veri Shades<sup>®</sup> expert today and enjoy a better way of living, the Veri Shades<sup>®</sup> way!