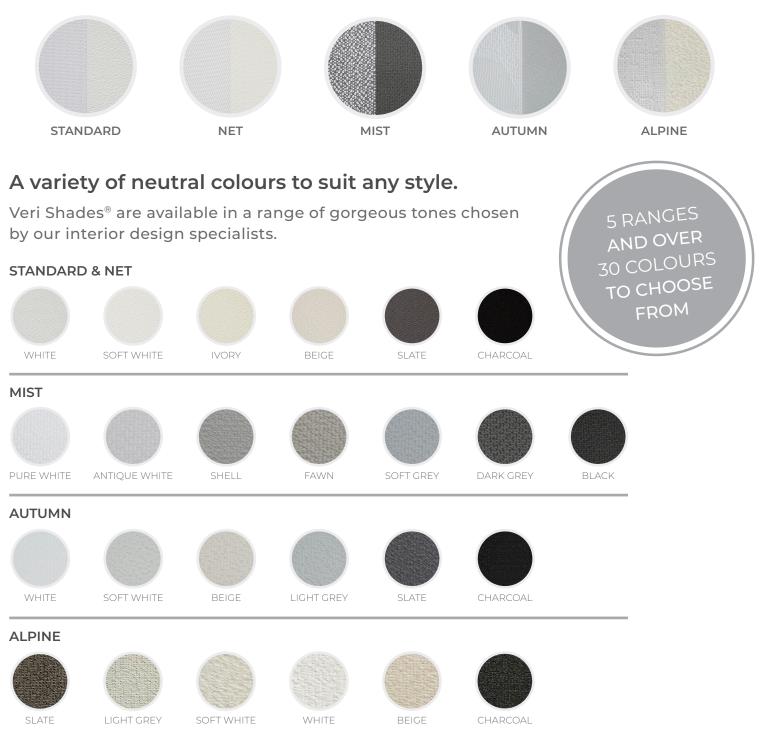

## A range of subtly different fabrics to choose from.

Choose from modern geometric meshes, a timeless net design, or a sophisticated leaf pattern.